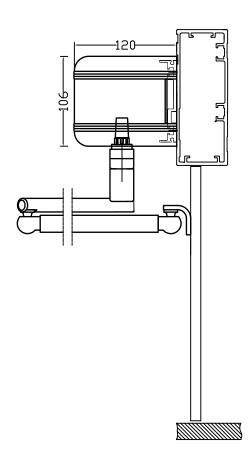

#### SIDE ELEVATION 1:3 SCALE

## Premis 120 - 250 Swing Operators

Client

Architect

Contractor

Approved Date

Site

Scale