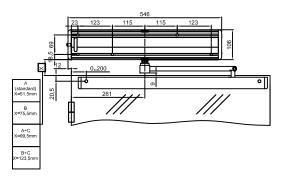

## ON PLAN ELEVATION 1:1 SCALE

#### SIDE ELEVATION 1:3 SCALE

## SIDE ELEVATION 1:3 SCALE

Premis 120 - 250 Swing Operators

Client

Architect

Contractor

Approved Date

Site

Scale