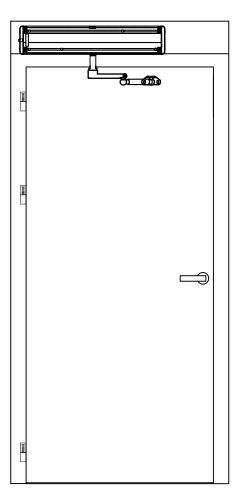

## ▼Premis 120 - 250 Swing Operators

SWING DOOR OPERATORS
PUSH ARM (OPEN OUTWARDS) CONFIGURATION
FRONT ELEVATION 1:1 SCALE

## ON PLAN ELEVATION 1:1 SCALE

# **▽Premis 120 - 250** Swing Operators

SWING DOOR OPERATORS
PUSH ARM (OPEN OUTWARDS) CONFIGURATION
FRONT ELEVATION

SWING DOOR OPERATORS
PUSH ARM (OPEN OUTWARDS) CONFIGURATION
FRONT ELEVATION

SIDE ELEVATION