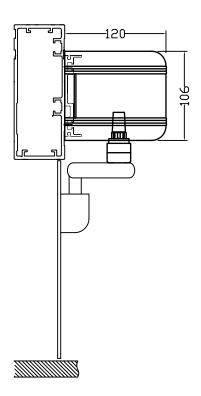

#### SIDE ELEVATION 1:3 SCALE

# **Premis 120 - 250** Swing Operators

SWING DOOR OPERATORS
PULL ARM (OPEN INWARDS) CONFIGURATION
FRONT ELEVATION

SWING DOOR OPERATORS
PULL ARM (OPEN INWARDS) CONFIGURATION
FRONT ELEVATION

SIDE ELEVATION

# **▽Premis 120 - 250** Swing Operators

SWING DOOR OPERATORS
PUSH ARM (OPEN OUTWARDS) CONFIGURATION
FRONT ELEVATION

SWING DOOR OPERATORS
PUSH ARM (OPEN OUTWARDS) CONFIGURATION
FRONT ELEVATION

SIDE ELEVATION