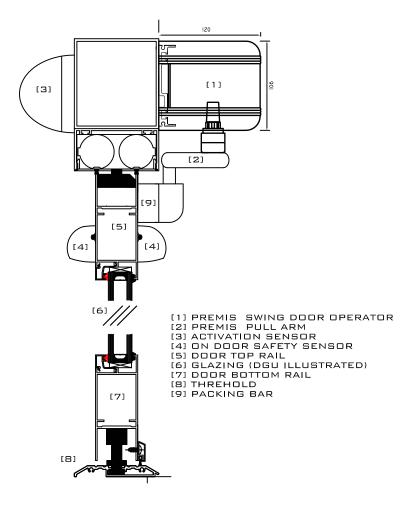

## ON PLAN ELEVATION 1:1 SCALE

#### SIDE ELEVATION 1:3 SCALE

# **▽**Premis 120 - 250 Swing Operators

SWING DOOR OPERATORS
PULL ARM (OPEN INWARDS) CONFIGURATION
FRONT ELEVATION 1:1 SCALE

ON PLAN ELEVATION 1:1 SCALE