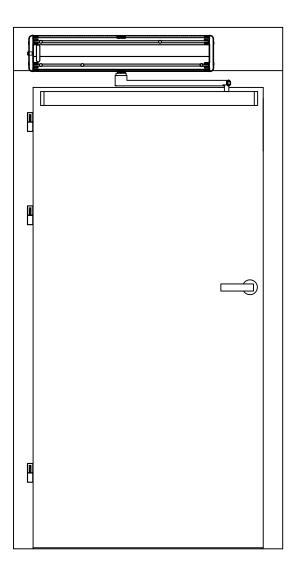

## ▼Premis 120 - 250 Swing Operators

SWING DOOR OPERATORS
PUSH ARM (OPEN OUTWARDS) CONFIGURATION
FRONT ELEVATION 1:1 SCALE

# **▽**Premis 120 - 250 Swing Operators

SWING DOOR OPERATORS
PULL ARM (OPEN INWARDS) CONFIGURATION
FRONT ELEVATION 1:1 SCALE

ON PLAN ELEVATION 1:1 SCALE