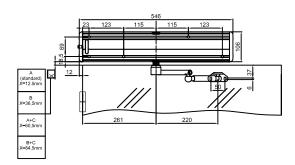

## ON PLAN ELEVATION 1:1 SCALE

# **Premis 120 - 250** Swing Operators

SWING DOOR OPERATORS
PULL ARM (OPEN INWARDS) CONFIGURATION
FRONT ELEVATION

SWING DOOR OPERATORS
PULL ARM (OPEN INWARDS) CONFIGURATION
FRONT ELEVATION

SIDE ELEVATION

# **▽Premis 120 - 250** Swing Operators

SWING DOOR OPERATORS
PUSH ARM (OPEN OUTWARDS) CONFIGURATION
FRONT ELEVATION

SWING DOOR OPERATORS
PUSH ARM (OPEN OUTWARDS) CONFIGURATION
FRONT ELEVATION

SIDE ELEVATION