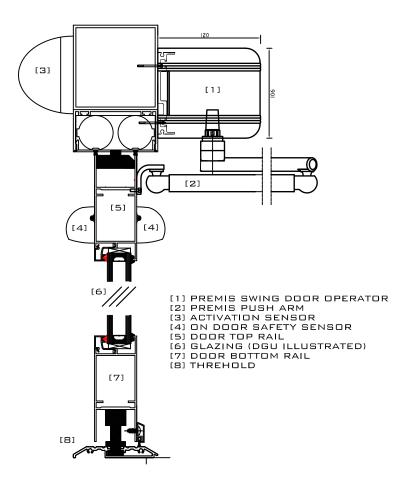

## ▼Premis 120 - 250 Swing Operators

SWING DOOR OPERATORS
PUSH ARM (OPEN OUTWARDS) CONFIGURATION
FRONT ELEVATION 1:1 SCALE



## ON PLAN ELEVATION 1:1 SCALE



#### SIDE ELEVATION 1:3 SCALE



## Premis 120 - 250 Swing Operators

Client

Architect

Contractor

Approved Date

Site

Scale



# **▽**Premis 120 - 250 Swing Operators

SWING DOOR OPERATORS
PULL ARM (OPEN INWARDS) CONFIGURATION
FRONT ELEVATION 1:1 SCALE



ON PLAN ELEVATION 1:1 SCALE



## SIDE ELEVATION 1:3 SCALE



Premis 120 - 250 Swing Operators

Client

Architect

Contractor

Approved Date

Site

Scale



# **Premis 120 - 250** Swing Operators

SWING DOOR OPERATORS
PULL ARM (OPEN INWARDS) CONFIGURATION
FRONT ELEVATION



SWING DOOR OPERATORS
PULL ARM (OPEN INWARDS) CONFIGURATION
FRONT ELEVATION



SIDE ELEVATION





# **▽Premis 120 - 250** Swing Operators

SWING DOOR OPERATORS
PUSH ARM (OPEN OUTWARDS) CONFIGURATION
FRONT ELEVATION



SWING DOOR OPERATORS
PUSH ARM (OPEN OUTWARDS) CONFIGURATION
FRONT ELEVATION